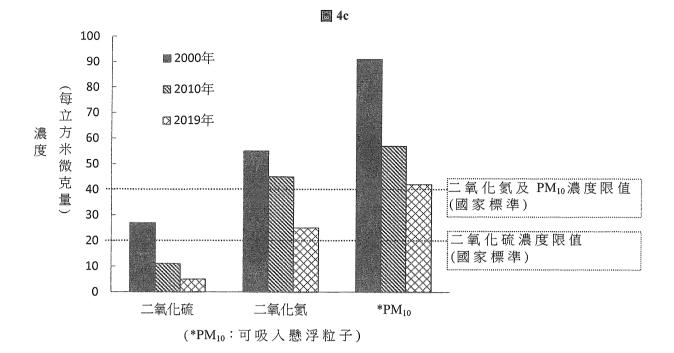

## 4. 選修單元:珠江三角洲區域研習

表 4a 顯示 2000年及 2019年珠江三角洲地區的一些資料。表 4b 顯示 2000年及 2019 年深圳市的一些資料。圖 4c 顯示 2000年、2010年及 2019年深圳市的一些空氣污染 物濃度。

表 4a

|          |      | 2000 年 | 2019 年 |
|----------|------|--------|--------|
| 城市化(百分比) |      | 71.6   | 86.3   |
|          | 初級產業 | 33.9   | 1.6    |
| 就業結構     | 第二產業 | 32.0   | 41.3   |
| (百分比)    | 第三產業 | 34.1   | 57.1   |

(c) 參閱表 4b 及圖 4c。

- (i) 根據圖 4c 所示的國家標準,描述 2000 年至 2019 年深圳市不同的空氣污染
  物濃度的變化。
  (2 分)
- (ii) 根據表 4b 所示的 2000年及 2019年工業總產值百分比的變化,討論這些變化對深圳市空氣污染物濃度影響的相對重要性。
  (4 分)

9