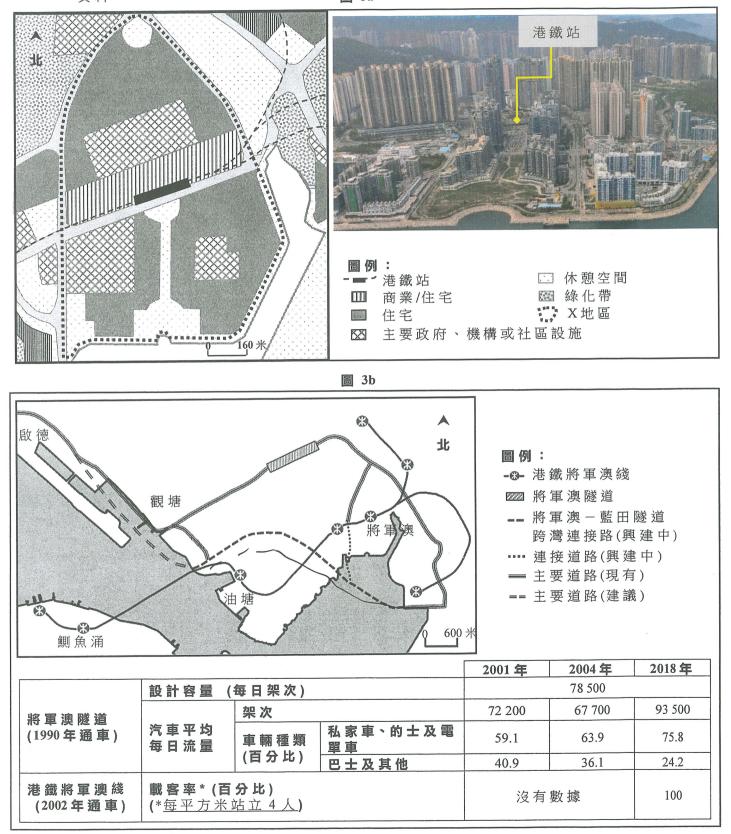

## 3. 選修單元:運輸發展、規劃與管理

2022-DSE-GEOG 2-6

6

表 3c

| 將軍澳新市鎮人口 |         |
|----------|---------|
| 年份       | 人口      |
| 2004 年   | 331 000 |
| 2018 年   | 400 000 |
| 2029年*   | 451 600 |
| *推測數字    |         |

| 2016 年 將 軍 澳 新 市 鎮 就 業 人 口 的 工 作 地 點 |            |  |  |  |
|--------------------------------------|------------|--|--|--|
| 工作地點                                 | 就業人口 (百分比) |  |  |  |
| 將軍澳                                  | 9.7        |  |  |  |
| <b>香港其他地區</b> 71.0                   |            |  |  |  |
| 沒有固定地區/在家工作                          | 19.3       |  |  |  |

(a) 參閱圖 3a。

- (i) 描述略圖中 X 地區的土地利用特徵。 (3 分)
- (ii) 解釋將軍澳港鐵站的區位如何影響題(a)(i)所述的土地利用特徵。 (3分)
- (b) (i) 參閱圖 3b,描述及解釋港鐵將軍澳綫如何影響 2004年將軍澳隧道的汽車流量。
  (4分)
  - (ii) 參閱圖 3b、表 3c 及表 3d, 描述 2004 年至 2018 年將軍澳隧道的汽車流量變
    化。解釋相關的運輸問題。
    (4分)
- (c) 參閱圖 3b、表 3c 及表 3d。

討論興建將軍澳 - 藍田隧道跨灣連接路以改善運輸網絡是否一項可持續的運
 輸發展。
 (4分)

7