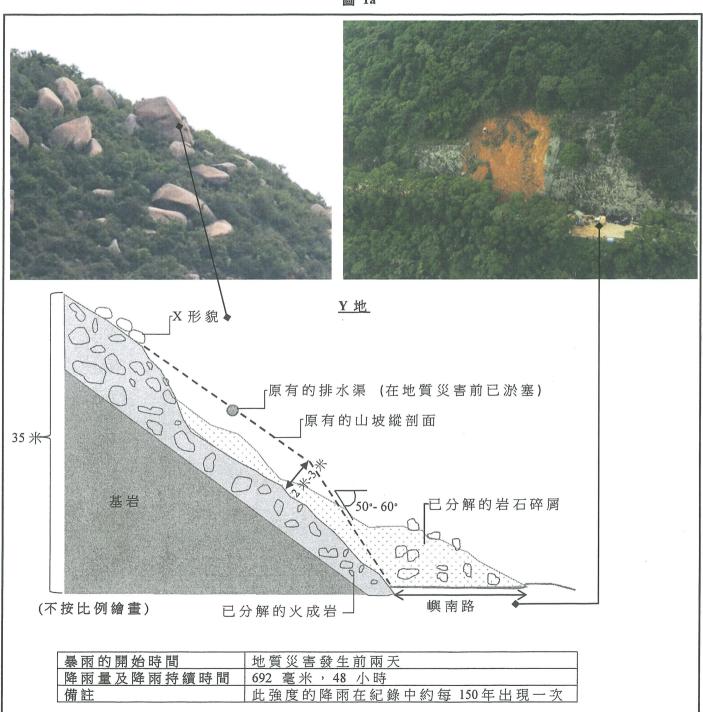

### 丁部:本部選答一題。每題佔18分。

選修單元:動態的地球 1.

> 圖 la 顯示 X 形貌和一些有關某年 8 月於嶼南路 Y 地發生的地質災害的資料。照 片 1b 顯示位於嶼南路另一處的山坡管理策略。

圖 1a

2022-DSE-GEOG 2-2

(a) 參閱圖 la。

| (i)  | 寫出 X 形貌的名稱。     |              | (1分)  |
|------|-----------------|--------------|-------|
| (ii) | 以圖中的證據,解釋侵蝕作用如何 | 可導致 X 形貌的形成。 | (4 分) |
|      |                 |              |       |

(b) 參閱圖 la。

| <ul><li>(i) 根據 Y 地的自然狀況, 說明該地質災害的成因。</li><li>(i)</li></ul> | 5 分 | ) |
|------------------------------------------------------------|-----|---|
|------------------------------------------------------------|-----|---|

- (ii) 解釋人文因素如何引致該地質災害的發生。 (4分)
- (c) 參閱圖 la 及照片 lb ,討論該山坡管理策略是否一項提升 Y 地山坡安全的合適措施。
  (4 分)

3

續後頁