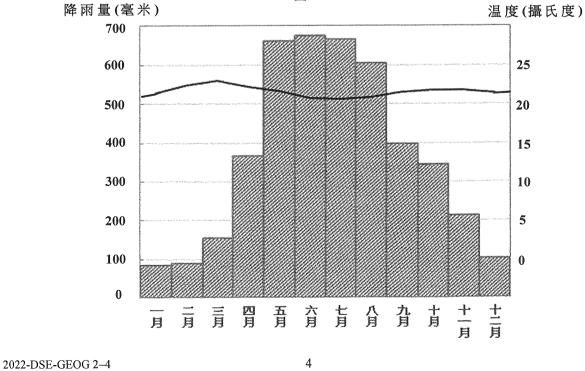

# 2. 選修單元:天氣與氣候

圖 2a 顯示南美洲主要山脈的分布,該圖亦顯示一月份及七月份熱帶輻合帶與 P地、Q地和 R地的區位。圖 2b 顯示 P地的氣候情況。表 2c 顯示 P地、Q地及 R地的一些資料。

表 2c

|         | P 地   | Q 地   | R 地 |
|---------|-------|-------|-----|
| 高度(米)   | 226   | 171   | 241 |
| 年雨量(毫米) | 4 338 | 3 056 | 277 |

- (a) 參閱圖 2a。
  - (i) 描述一月份及七月份熱帶輻合帶的區位。 (2分)
  - (ii) 解釋熱帶輻合帶在上述區位出現的原因。 (4分)
- (b) 參閱圖2a、圖2b及表 2c。
  - (i) 描述 P 地的降雨形態。 (2 分)
  - (ii) 解釋熱帶輻合帶如何影響 P 地的降雨形態。 (4 分)