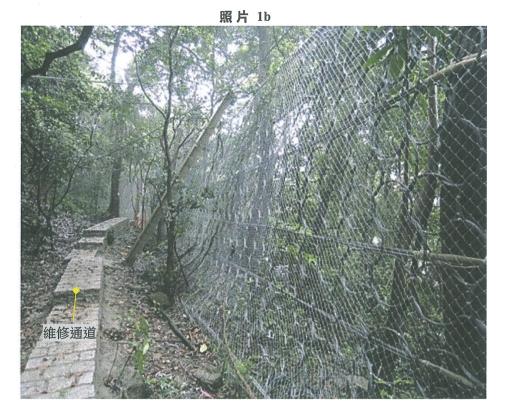

### 丁部:本部選答一題。每題佔18分。

選修單元:動態的地球 1.

> 圖 la 顯示 X 形貌和一些有關某年 8 月於嶼南路 Y 地發生的地質災害的資料。照 片 1b 顯示位於嶼南路另一處的山坡管理策略。

圖 1a

2022-DSE-GEOG 2-2

(a) 參閱圖 la。

| (i)  | 寫出 X 形貌的名稱。     |              | (1分)  |
|------|-----------------|--------------|-------|
| (ii) | 以圖中的證據,解釋侵蝕作用如何 | 可導致 X 形貌的形成。 | (4 分) |
|      |                 |              |       |

- (ii) 解釋人文因素如何引致該地質災害的發生。 (4分)
- (c) 參閱圖 la 及照片 lb ,討論該山坡管理策略是否一項提升 Y 地山坡安全的合適措施。
  (4 分)

3

續後頁