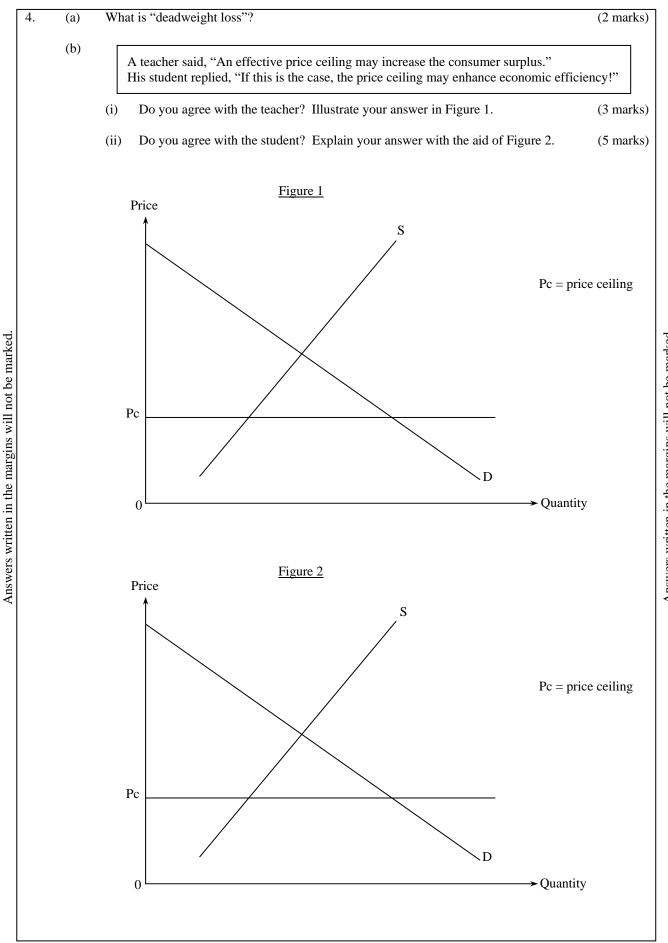

13.

Go on to the next page Page Total

Section C (16 marks) Answer any ONE question.

- 15. A pay TV channel spent a huge sum of money on purchasing exclusive rights to the broadcasting of an international sports event for one season.
  - (a) Suppose the expense on the purchase of exclusive broadcasting rights was the only cost for the pay TV channel in providing the broadcast service. Figure 5 shows the market demand for the subscription to the sports programme.

- (i) With the aid of Figure 5, explain how the pay TV channel would set a price to maximize its profit under a uniform price arrangement. (5 marks)
- (ii) "The price charged for the programme would result in economic inefficiency." Do you agree? Explain. (3 marks)
- (b) Suppose during the period of promoting the programme subscription, the pay TV channel offered discounts only to new subscribers but not to the existing ones.
  - (i) Explain whether the above practice constituted price discrimination. (4 marks)
  - (ii) Other free-to-air broadcasters were not permitted to broadcast the event. This arrangement was criticized for the lack of competition. Suggest **TWO** reasons to justify the introduction of a competition policy. (4 marks)