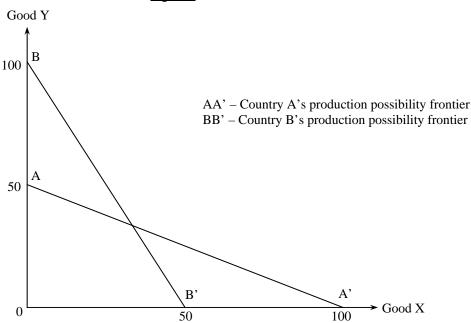

Answers written in the margins will not be marked.

Page Total

Go on to the next page

Page Total

19

16.

Answers written in the margins will not be marked.

- Explain whether Country A has an absolute advantage in producing Good X. (i) (2 marks)
- Suppose both countries engage in complete specialization according to their comparative (ii) advantages. Given the terms of trade is 1X = 1Y, draw on Figure 6 the production points and consumption possibility frontiers of Country A and Country B. (4 marks)
- Based on your answer in (ii), explain whether both countries can gain from trade. (2 marks)
- (b) Figure 7 shows the Human Development Index and GDP per capita of China and Egypt in 2009.