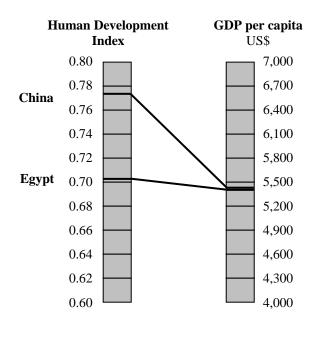

Answers written in the margins will not be marked.

Page Total

Go on to the next page

Page Total

19

16.

Answers written in the margins will not be marked.

- Explain whether Country A has an absolute advantage in producing Good X. (i) (2 marks)
- Suppose both countries engage in complete specialization according to their comparative (ii) advantages. Given the terms of trade is 1X = 1Y, draw on Figure 6 the production points and consumption possibility frontiers of Country A and Country B. (4 marks)
- Based on your answer in (ii), explain whether both countries can gain from trade. (2 marks)
- (b) Figure 7 shows the Human Development Index and GDP per capita of China and Egypt in 2009.