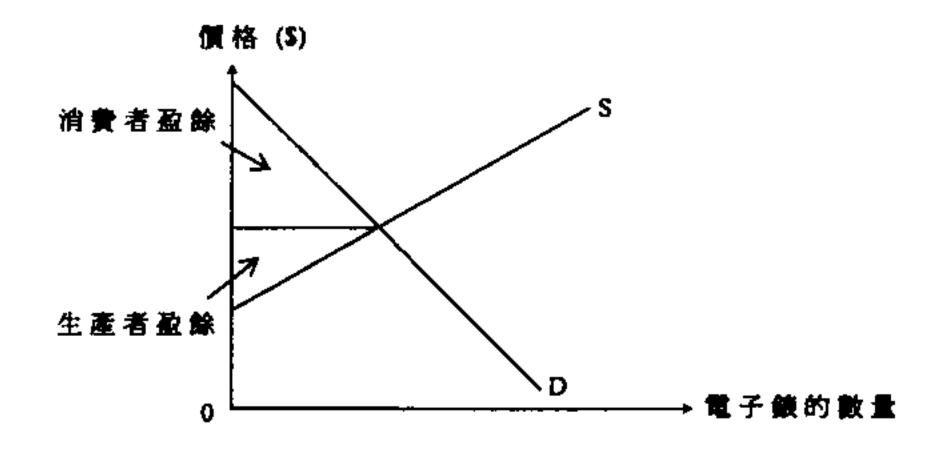

#### 乙部

•

•

۰.

9. (a)

(b) 供應會增加,導致市價下降、交易量上升,消費者盈餘及生產 者盈餘都增加\*\*

\*註:生產者盈餘會增加是基於供應曲線平行移動的假設。

分数

#### Section B

- Supply will increase, resulting in a lower price, a larger quantity transacted, larger (b) consumer surplus and larger producer surplus\*.
  - \*Remark : The result of larger producer surplus holds when the supply curve shifts in a parallel manner.