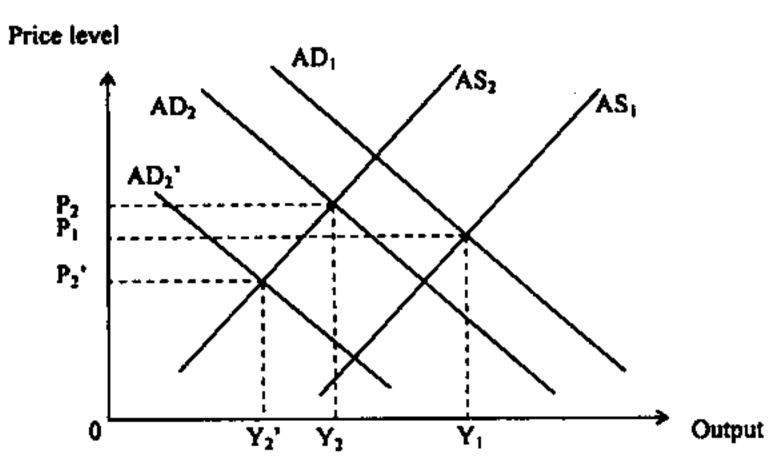

10 :曲線AD向

產出

引入有效的最低工资會增加該行業的工資率,但受僱工人 11. (a) (i) 的數目會減少・

圖中顧示W†和Q↓

- 視需求彈性而定,該行業受僱工人的總收入可以增加或減 (ii) 少・

岩需求的彈性強:工資率上升的百分比 < 受僱工人數目 下跌的百分比,該行業工人的總收入會減少.

若需求的彈性弱:工資率上升的百分比 > 受價工人數目 下跌的百分比・該行業工人的總收入會增加・

圖中正確顧示G和L的位置(面積大小無拘)

The introduction of an effective minimum wage would raise the wage rate 11. (a) (i) and result in a decrease in the number of workers employed in that industry.

```
Indicate in the diagram :
W \uparrow and Q \downarrow
```

The total wage earnings of the workers in that industry may rise or fal (ii) depending on the elasticity of demand.

If demand is elastic, the percentage increase in the wage rate is smaller that the percentage decrease in the number of workers employed. The tota wage earnings will decrease.

If demand is inelastic, the percentage increase in the wage rate is larger that the percentage decrease in the number of workers employed. The tou wage earnings will increase.

Indicate in the diagram : G and L (irrespective of sizes)