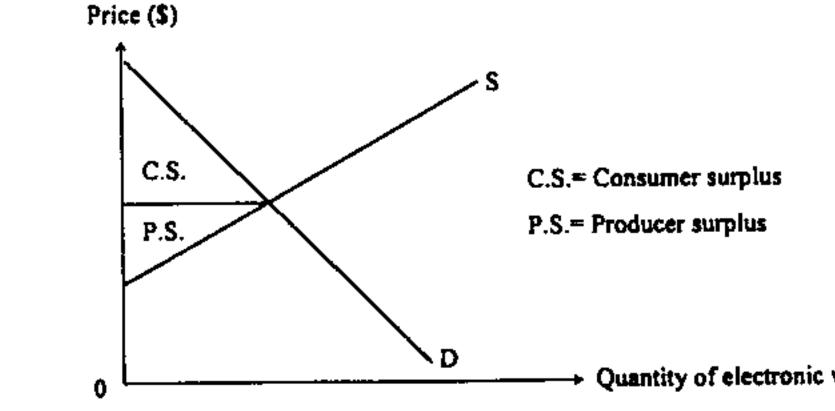

3@ · 最高:6

3

2

3

3

2

- (i) 邊際成本是可變成本,因爲它隨產量而變, 9. (c)
  - (ii) 600
  - (iii) 600
  - (i) (非上市)有限公司・ (d)
    - 否・柏榮的債務只限於他已付出或應許付出的投資額・ (ii)
- 最簡供應貨品和服務的意欲減低,導致總體供應曲線AS向左移 10. (a) Eh. • 另 結果,該經濟的產出會減少,至於該經濟的物價水平 左移動 則可以是上升或者下降,親乎AD和AS兩條曲線移動的幅度而 定・

A reduction in firms' willingness to supply goods and services will lead to a 10. (a) leftward shift of the AS curve while a reduction in their willingness to invest will lead to a leftward shift of the AD curve. As a result, output will decrease and the price level may rise or fall, depending on the magnitude of the shifts in the AD and AS curves.

When the price level rises, the government could stabilize the price level by (b) (i) a contractionary monetary policy, yet output will decrease further. When the price level falls, the government could stabilize the price level by an expansionary monetary policy, which will offset part of the decrease in output.

Given the output-destabilizing possibilities of such monetary policies, (ii) whether it should stabilize the price level depends on the costs of such output-destabilization (in the former case) and ultimately on the society's preference for output stability vis-à-vis price stability.