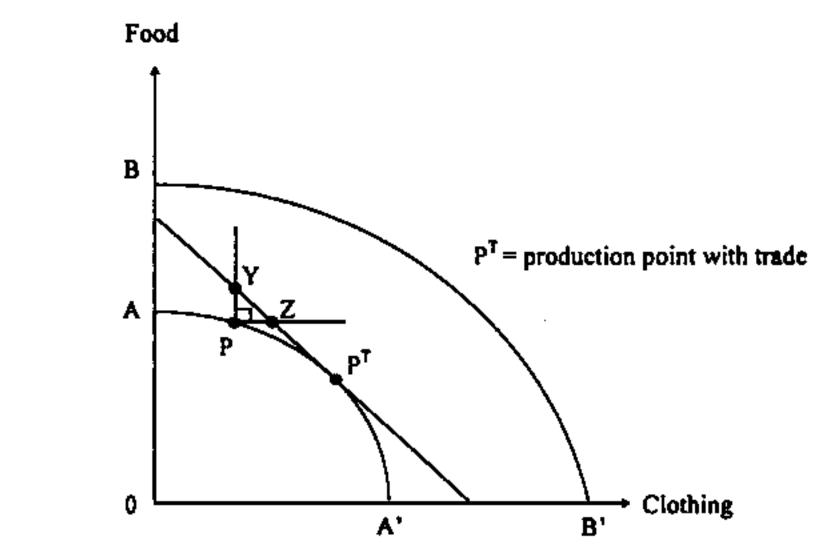

2

2@, max: 4

- 4

0.5 units of food 13. (**a**)

(c)

Clothing, because the opportunity cost of producing clothing is lower than the **(b)** terms of trade.

Country X can gain from trade because it can consume more of both clothing and food within YZ with trade.

(d)

The Production Possibility Frontier will shift outwards from AA' to BB'.

Country X benefits from such advancement in the sense that the consumption possibilities are greater.

- adult literacy rate; it indicates whether people have knowledge and (ii) education.
  - life expectancy; it indicates whether people have long and healthy lives.
  - any other relevant points