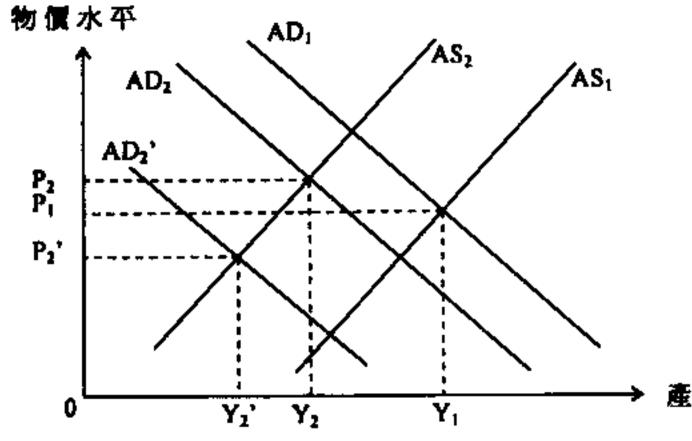

3@ · 最高:6

3

2

3

3

2

- (i) 邊際成本是可變成本,因爲它隨產量而變, 9. (c)
  - (ii) 600
  - (iii) 600
  - (i) (非上市)有限公司・ (d)
    - 否・柏榮的債務只限於他已付出或應許付出的投資額・ (ii)
- 最簡供應貨品和服務的意欲減低,導致總體供應曲線AS向左移 10. (a) Eh. • 另 結果,該經濟的產出會減少,至於該經濟的物價水平 左移動 則可以是上升或者下降,親乎AD和AS兩條曲線移動的幅度而 定・

A reduction in firms' willingness to supply goods and services will lead to a 10. (a) leftward shift of the AS curve while a reduction in their willingness to invest will lead to a leftward shift of the AD curve. As a result, output will decrease and the price level may rise or fall, depending on the magnitude of the shifts in the AD and AS curves.

When the price level rises, the government could stabilize the price level by (b) (i) a contractionary monetary policy, yet output will decrease further. When the price level falls, the government could stabilize the price level by an expansionary monetary policy, which will offset part of the decrease in output.

Given the output-destabilizing possibilities of such monetary policies, (ii) whether it should stabilize the price level depends on the costs of such output-destabilization (in the former case) and ultimately on the society's preference for output stability vis-à-vis price stability.