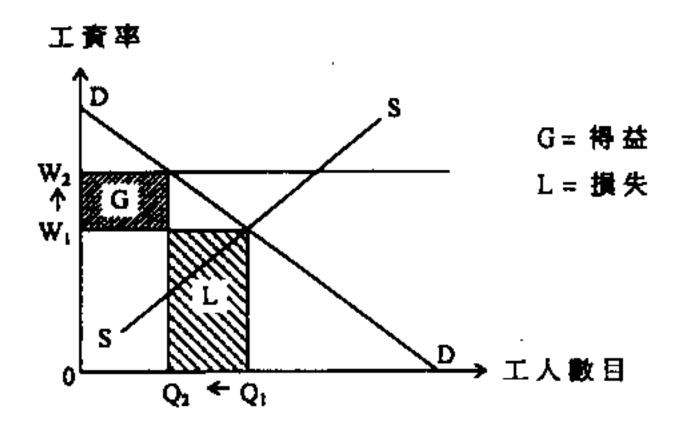

10 :曲線AD向

產出

引入有效的最低工资會增加該行業的工資率,但受僱工人 11. (a) (i) 的數目會減少・

圖中顧示W†和Q↓

- 視需求彈性而定,該行業受僱工人的總收入可以增加或減 (ii) 少・

岩需求的彈性強:工資率上升的百分比 < 受僱工人數目 下跌的百分比,該行業工人的總收入會減少.

若需求的彈性弱:工資率上升的百分比 > 受價工人數目 下跌的百分比・該行業工人的總收入會增加・

圖中正確顧示G和L的位置(面積大小無拘)

(b) 最低工資必然會減少受偏工人的數目 • 若就業保障被視作低收 入工人的利益,政府不愿引入最低工资。

引入最低工资後仍有工作的工人會因工資率上升而得益,因爲 他們獲得更高收入・因引入最低工資而失去工作的工人會受 損·沒有客觀標準能決定這樣的結果是否更符合該行業工人的 利益・

政府在決策時即使以該行業工人的總收入作爲衡量標準・仍無 法在*事前*確知最低工資是否符合工人的利益 · 這是因爲在沒有 需求彈性的真實數據的情況下,我**们**不能知道最低工資對該行 業工人的總收入的影響・

The introduction of an effective minimum wage would raise the wage rate 11. (a) (i) and result in a decrease in the number of workers employed in that industry.

```
Indicate in the diagram :
W \uparrow and Q \downarrow
```

The total wage earnings of the workers in that industry may rise or fal (ii) depending on the elasticity of demand.

If demand is elastic, the percentage increase in the wage rate is smaller that the percentage decrease in the number of workers employed. The tota wage earnings will decrease.

If demand is inelastic, the percentage increase in the wage rate is larger that the percentage decrease in the number of workers employed. The tou wage earnings will increase.

Indicate in the diagram : G and L (irrespective of sizes)