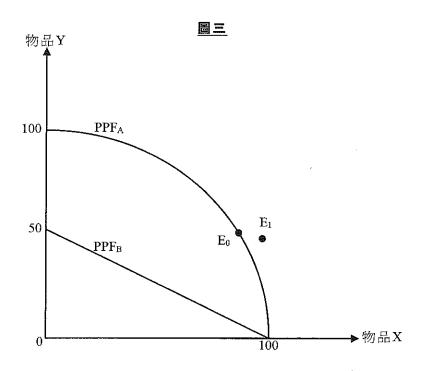

寫於邊界以外的答案,將不予評閱。 2020-DSE-ECON 2-24 13. 参考圖三。PPF<sub>A</sub>及PPF<sub>B</sub>分別是甲國和乙國的生產可能線。E<sub>0</sub>是甲國在沒有貿易時的消費點。

在E<sub>0</sub>,假設甲國每單位的物品X,其本地生產成本是1.5單位的物品Y。

- (a) 參考甲國和乙國的本地生產成本,解釋哪國會專門化生產物品X。 (3分)
- (b) 甲國和乙國進行貿易後,甲國的消費點是 $E_l$ 。

在圖三標示以下各項:

- (i) 甲國的消費可能線(CPF<sub>A</sub>)(提示: CPF<sub>A</sub> 應穿過E<sub>1</sub>)
- (ii) 甲國貿易後的生產點(A<sub>T</sub>); 並以貿易比率為依據,解釋你的答案
- (iii) 乙國貿易後的消費可能線(CPF<sub>B</sub>)及生產點(B<sub>T</sub>)

(5分)

於邊界以

外的

答

案

將

不予

評

閱

- (c) 假設乙國採用人工智能技術生產物品Y, 令該物品的生產力提高一倍。
  - (i) 解釋你在(a)部的答案會否受上述改變影響。

(2分)

(4分)

- (ii) 提出**兩項**理由,解釋為什麼採用人工智能技術可刺激乙國經濟發展。
- (iii) 除採用人工智能技術外,列出**兩項**可刺激經濟增長的因素。

(2分)