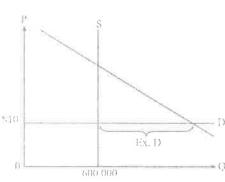

# 10.DSE.PP.Q12

於2010年11月·電子動態版清明上河圖在本港 展出。600 000張門票透過城市電腦售票網售票 處和互聯網發售、每張作價\$10。門票在短時間 內售罄。很多市民投訴他們未能購得門票。

(a)(i) 以一供需圖說明上述現象。 (3分)

(ii) 建議兩項有助改善上述問題的措施·並以兩幅圖分別說明。 (6分)

(-2013)

# 文字解釋:

- 糯求增加
- 學費低於均衡價格 / 學費不變 (導致超額需求增加)
- 10. DSE.PP.Q12 (只有a 部屬於短缺與剩餘) (a)(i)

# 在圖中顯示:

- 垂首供應曲線在600 000
- 價格訂在\$10, 即均衡水平之下
- 超額需求/短缺