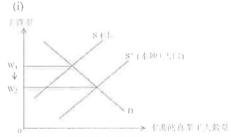

# 13. Sample Paper.Q11(a)

W。低於均衡工資 WE

無效,這是因為

(a)(i)

引人有效的最低工資會增加該行業的工資率,但受僱工人的數目會減少。

# 圖中顯示W↑和O1

工資率

(a)(ii)

視需求彈性而定,該行業受僱工人的總收入可以 增加或減少。

若需求的彈性強: 工資率上升的百分比 < 受僱 工人數目下跌的百分比,該行業工人的總收入會 減少。

若需求的彈性弱:工資率上升的百分比 > 受僱工人數目下跌的百分比,該行業工人的總收入會增加。

圖中正確顯示G和L的位置(面積大小無拘)。

(7)