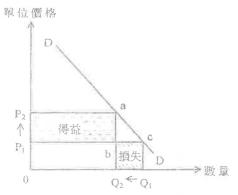

# 6. 1997.O.11(c)

根據供需圖,當排污費大幅調高時,酒家的生產成本會上升。酒家服務的供給會減少,供給曲線會由 $S_1$ 向左移至 $S_2$ 。結果,均衡數量會由 $Q_1$ 減少至 $Q_2$ ,均衡價格則由 $P_1$ 上升至 $P_2$ 。區域I代表總收益的增加,區域II代表總收益的減少。若對酒家服務的需求是彈性,則收益的增加少於收益的減少,導致總收益下下降。