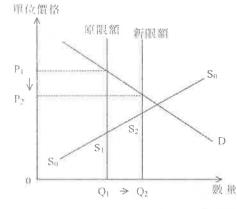

#### 4. 1997.O.10b

若基國對人口貨的數量實施一項有效的配額限 調、解釋該人口貨的市價和數量會如何改變,並 以一供需關清楚顯示出來。 (8 分)

# 4. 1997.O.10b

該有效的配額會使人口貨的市價上升及使其數量下降。

如圖所示,原來的供應曲線是S<sub>1</sub>。有效的配額把 人口貨數量限於Q<sub>2</sub>,因此供應曲線在這限量變為 重直。新的供應曲線是S<sub>2</sub>。市價因此從P上升至P 2、人口貨數量則由Q<sub>1</sub>下降至Q<sub>2</sub>。