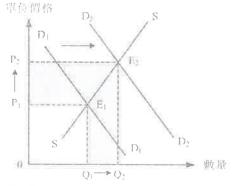

供應曲線向左移動幅度大於盈餘

最終短缺

經濟 02D 源求及供應的價格單件 間客題 (1990-2016)

1. 1991.O.2(b)

假設在香港,公共醫療服務的供應屬「完全無彈性」。

项時公共醫療收費訂於均衡收費水平以下。假設改府將的費標高至均衡收費的水平。試驗---團艙 助,解釋下列各項會產生.起麼變化:

(i)病人對公共醫療服務的需求量

(i)提供公共醫療服務獲得的收費總額

(8 分)

2. 1992.O.1(d)(i) & (ii)(l)

在香港,政府發出固定數目的市區的上牌單。

(i) 繪一供應曲線以說明該種情況。

(2分)

(ii)設政府決定多發市區的上牌。用一供雲屬輔肋, 解釋

(I)市區的七牌的市價如何受影響,及

(II)為甚麼香港全部市區的土腺的總市值可能會上升。

# 1. 1991.O.2(b)

(i)根據需求定律、若政府將費用提升至均衡價格P。,病人對公共醫療服務的需求量會由Q。減少至Q2。

(ii)因為交易數量維持在Q2,當醫療費用上升時,會引致總收入增加。總收入會由OP<sub>1</sub>CQ2增加至面積OP<sub>6</sub>BO2。

# 2. 1992.O.1(d)(i) & (ii)(l)

(i)

# (ii)(I) 市區的上牌照的市場價格會由 $P_1$ 下降至 $P_2$ ,因為當政府增發牌照,供應會增加、使供應曲線由 $S_1$ 向 右移至 $S_2$ 。

經濟 02D 孺子是供睡的價格彈性 問答臘 = 答案

市高的上的婚债券

雖然市區的上牌照的價格下降,總市場價值依然會上升。當對的土牌照的需求是彈性,此情況便出現。彈性需求指需求量增加的百分比大於價格下降的百分比。結果、得益的收入大於損失的收入。