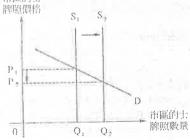

# 1. 1990.O.4(b)

對成我的需求下降是因為本地人的消費意欲下降、需求曲線會向左移。如價格維持在 P<sub>a</sub>、便會出現盈餘,即主能得出的斯品會積轻起來。