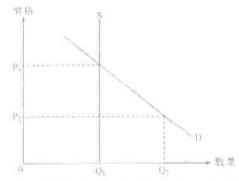

)、(2)
- B. 只有(2)、(3)
- C. 只有(1)、(2)、(3)
- D. 只有(1)、(3)、(4)
- 6. 2004.MC.O12

# 單位價格



參閱上圖。下列哪一項是正確的?

- A. 若價格上限設定存P<sub>1</sub>,交易量是O<sub>3</sub>。
- B. 若價格下限設定在P<sub>1</sub>, 交易量是Q<sub>2</sub>。
- C. 若價格下限設定在P3,交易量是Q2。
- D. 若價格上限設定在P<sub>3</sub>,非價格競爭會出現。
- 7. 2007.MC.O7

實施最低工資法例會增加

- A. 非技術工人的就業機會。
- B. 非技術工人的工資總額。
- C. 非技術工人的失業人口。
- D. 外國在常地的投資。
- 8. 2008.MC.Q12

如果政府提高輸入勞工的有效最低工資。

- A. 输入勞工的僱用量會上升。
- B. 輸入勞工的短缺問題會更為嚴重。
- C. 本地勞工的失業率會上升。
- D. 本地勞工的整體薪酬收入會土升。

9 2009 MC O11

政府計劃引入跨行業的最低工資法例。實施有效 景低工資的一個結果是:

經濟 02MC5 市場上前(2) - 僧格下即 多項彈擇關 (1990-2016)

- A. 受僱低收入工人的平均工資收入必然增加。
- B. 受僱低收入工人的工資收入總和必然增加。
- C. 對低收入工人的需求必然減少。
- D. 低收入工人的供應必然增加。

# 10. 2011.MC.O7

假設香港的菲傭在政府所訂的最低工資水平(w) 下有供過於求的現象。

又假設香港的僱主最近須為新聘菲傭額外購買 --份保險。

下列哪幅圖能正確反映上就香港菲傭市場的情 況 ?









## 11, 2013 MC O14

參閱以下供需圖:



芜政府將價格下限中P>提高至P1, 賣方收ID的總 此行法

- A. 愈上升。
- B. 會下降。
- C. 會維持不變。
- D. 可能上升或下降, 視乎需求的價格彈性。

# 答案

|   | 1 | D   | 11 | С |
|---|---|-----|----|---|
| 1 | 2 | В   | 12 |   |
|   | 3 | D   | 13 |   |
| 4 | 4 | С   | 14 |   |
|   | 5 | , A | 15 |   |
| ( | 5 | В   | 16 |   |
|   | 7 | С   | 17 |   |
|   | 8 | D   | 18 |   |
|   | ) | A   | 19 |   |
| 1 | 0 | A   | 20 |   |
|   |   |     |    |   |

Page 1 of 2

# 1. 1992.MC.O24 (取消)

若政府實施一低於均衡價格的價格下限,

- A. 銷售收益會有所減少。
- B. 交易最會有所減少。
- C. 會有紹紹出應。
- D. 下會有紹紹需求
- 2. 1993.MC.O27

在港菲傭雕取設低工資。他們一般都要等待一段 達時間方能獲聘來港工作,以下哪一種情況可縮 短他們的等待時間及增加獲聘來港工作的機會。

- A. 提高他們的最低工資額
- B. 取消該最低工資法例
- C 菲律賓政治更不穩定
- D. 香港僱主需繳附加稅
- 3. 1998.MC.Q4

岩將物品 X 的價格下限設在均衡價格之下,

- A. 物品 X 商出现短缺缺。
- B. 交易數量會下跌。
- C 總銷售收益可能上升可能下跌,視乎物品 X 的需求彈性而定。
- D. 總額售收益會維持不變。
- 4. 1999.MC.06

|