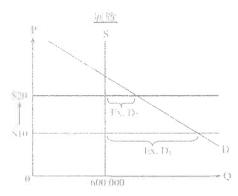

# 10.DSE.PP.Q12

於2010年11月·電子動態版清明上河圖在本港 展出。600 000張門票透過城市電腦售票網售票 處和互聯網發售、每張作價\$10。門票在短時間 內售罄。很多市民投訴他們未能購得門票。

(a)(i) 以一供需圖說明上述現象。 (3分)

(ii) 建議兩項有助改善上述問題的措施·並以兩幅圖分別說明。 (6分)

(-2013)

# 文字解釋:

- 糯求增加
- 學費低於均衡價格 / 學費不變 (導致超額需求增加)
- 10. DSE.PP.Q12 (只有a 部屬於短缺與剩餘) (a)(i)

# 在圖中顯示:

- 垂首供應曲線在600 000
- 價格訂在\$10, 即均衡水平之下
- 超額需求/短缺

# I Total

方法二: 發行更多門票 / 延長展覽期 在圖中顯示:

- 供應曲線向右移
- 短缺減少