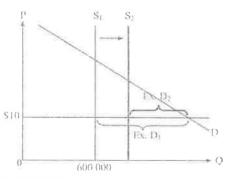

# 10.DSE.PP.Q12

於2010年11月·電子動態版清明上河圖在本港 展出。600 000張門票透過城市電腦售票網售票 處和互聯網發售、每張作價\$10。門票在短時間 內售罄。很多市民投訴他們未能購得門票。

(a)(i) 以一供需圖說明上述現象。 (3分)

(ii) 建議兩項有助改善上述問題的措施·並以兩幅圖分別說明。 (6分)

(-2013)

# 文字解釋:

- 糯求增加
- 學費低於均衡價格 / 學費不變 (導致超額需求增加)
- 10. DSE.PP.Q12 (只有a 部屬於短缺與剩餘) (a)(i)

# 在圖中顯示:

- 垂首供應曲線在600 000
- 價格訂在\$10, 即均衡水平之下
- 超額需求/短缺

# I Total

方法二: 發行更多門票 / 延長展覽期 在圖中顯示:

- 供應曲線向右移
- 短缺減少

# 在圖中顯示:

| - 垂直供應曲線在 600 000 | (1 |
|-------------------|----|
|-------------------|----|

僧格訂存\$10、即均衡水平ン下 (1)

- 超額需求/短缺 (1)

(a)(ii) 方法一:操商票價

在圖中顯示: (1)

- 價格上升

- 短額減少 (1)

方法二:強行更多門票三延長展覽期 (1)

在圖中顯示: (1)

- 供應曲線向石移

- 短制減少 (1)