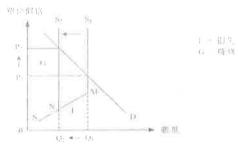

# 3. 1999.O.11(a)

有人相信在路上行走的的十數目永遠也不能滿 足需求,而提高的士車資會增加的士服務的銷 焦收益。

(a) 以一幅供需圖輔助·解釋上述觀點。 (8 分)

# 3. 1999.Q.11(a)

#### 简目必须顺元:

- Pr Pr Pr Pr
- 正確的交易數量的轉變(從 0 On 變形 0 On 1
- 總籍告股登街 P<sub>1</sub> x Q<sub>1</sub> , 增加分 P<sub>2</sub> x Q<sub>2</sub> / 適加的指售股券 = P<sub>3</sub>
   P<sub>3</sub> B C = A C Q<sub>2</sub> Q<sub>3</sub>