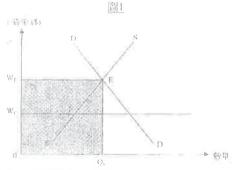

供應曲線向左移動幅度大於盈餘

最終短缺

經濟 02D 源求及供應的價格單件 間客題 (1990-2016)

1. 1991.O.2(b)

假設在香港,公共醫療服務的供應屬「完全無彈性」。

项時公共醫療收費訂於均衡收費水平以下。假設改府將的費標高至均衡收費的水平。試驗---團艙 助,解釋下列各項會產生.起麼變化:

(i)病人對公共醫療服務的需求量

(i)提供公共醫療服務獲得的收費總額

# 1. 1991.O.2(b)

(i)根據需求定律、若政府將費用提升至均衡價格P。,病人對公共醫療服務的需求量會由Q。減少至Q2。

(ii)因為交易數量維持在Q2,當醫療費用上升時,會引致總收入增加。總收入會由OP<sub>1</sub>CQ2增加至面積OP<sub>6</sub>BO2。