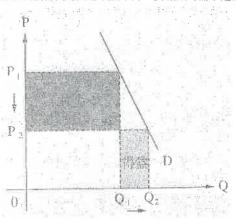

# 1. 1990.O.4(b)

對成我的需求下降是因為本地人的消費意欲下降、需求曲線會向左移。如價格維持在 P<sub>a</sub>、便會出現盈餘,即主能得出的斯品會積轻起來。