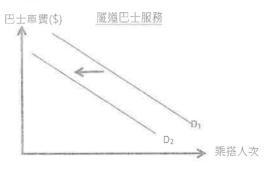

#### 1 1990 O Ib

設善港政府大幅度提高菲傭的最低工資率

- 用圖表輔肋,解釋為何至港菲傭的口 資總 敢人可能因此減少。 (8 37)
- (ii) 用圖表輔助,解釋本地傭人的均衡工資和 (7 分) 數量會停刊什麼影響。

#### 1. 1990.O.Ib

由於菲傭的需求是彈性,即是價格彈性大於1,就 業人數下降的百分率會大於工資上升的百分率, 就業人數下降所帶來的損失較工資上升的得益 大,所以收入下降。