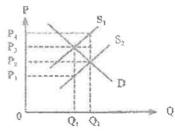

# 58. 2008.MC.O11

下表顯示食米的供需表:

| 單位價格(S) | 需求量(單位) | 1  |
|---------|---------|----|
| 5       | £ ()    | 25 |
| 4       | 12      | 20 |
| 3       | 15      | 15 |
| 2       | 26      | 10 |
| 1       | 27      | 5  |

若食米的管制價格由每單位\$2提高至每單位\$4 賣家的總銷售收益會從\_\_\_\_\_增加至

- Λ. \$20 \$45
- B. \$20.....\$48
- C. \$40 .... \$48
- D. \$45 .... \$48