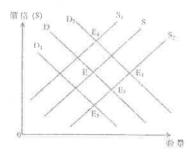

1. 1991.MC.012

上圖顯示蘋果的市場情況。EO 是原來均衡點。如果人口增加和蘋果豐收,新的均衡點會是

A. E. .

B. F.

C. E<sub>2</sub> °

D. E.

# 2. 1998.MC.08

下圖顯示香煙的供應曲線和需求曲線。原來的均衡點是 E。

設政府提高家庭入息稅和香煙銷售稅·新的均衡 點是

A.A. Sh

B.B 點。

C.C 點。

D.D 點