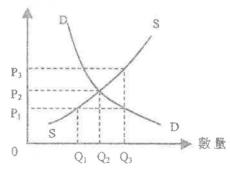

# 1 1990 O 4(b)

假設本地市民消費資欲下降、因而成衣業內存 貨堆積。用圖表輔助、說明上述情況。 (6 分) 2 1991 O 1(b)

在 90/91 財政年度中,政府大幅增加汽油税。 分別用供露圖輔肋,解釋狺對

汽油

(6 分)

(ii) 新亩

(7分)

的均衡價格及數單有甚應影響。 3 1992 O 1(d)(i) & (ii)(l)

# 1. 1990.O.4(b)

對成我的需求下降是因為本地人的消費意欲下降、需求曲線會向左移。如價格維持在 P<sub>a</sub>、便會出現盈餘,即主能得出的斯品會積轻起來。