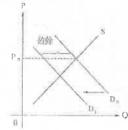

# 1. 1990.O.4(b)

對成我的需求下降是因為本地人的消費意欲下降、需求曲線會向左移。如價格維持在 P<sub>a</sub>、便會出現盈餘,即主能得出的斯品會積轻起來。