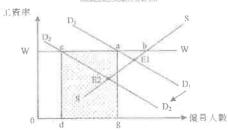

#### 圖元::

Qi: 本地飲食業工人開始時就業水平

O2: 本地飲食業工人新的就業水平 就業水平下跌或圖示Q1→Q2

5. 2000.Q.11(b)

S↑

需求彈性低

工資下降百分比 > 就業上升百分比

S ( f. Jll.) S'(本地上人口移民)。 W W 特力數量

#### 在圖上頭店:

1. -> 1 - SS (本地工人) 行移至 S'S' (本地工 入目移民)