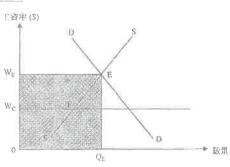

# 1. 1990.O.4(b)

對成我的需求下降是因為本地人的消費意欲下降、需求曲線會向左移。如價格維持在 P<sub>a</sub>、便會出現盈餘,即主能得出的斯品會積轻起來。