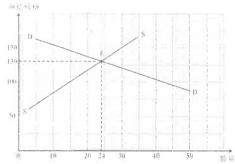

# 2. 1991.Q.1(b)

當政府向汽油徵稅後、汽油的生產成本會上升。遵會 引致汽油的供給減少、供給線會向左移。均衡價格會 由 P, 上升至 P, 、均衡數量會由 Q, 減少至 Q,。