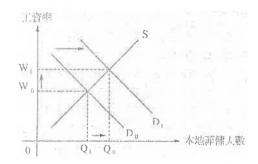

#### 圖元::

Qi: 本地飲食業工人開始時就業水平

O2: 本地飲食業工人新的就業水平 就業水平下跌或圖示Q1→Q2

5. 2000.Q.11(b)

S↑

需求彈性低

工資下降百分比 > 就業上升百分比

S ( f. Jll.) S'(本地上人口移民)。 W W 特力數量

#### 在圖上頭店:

1. -> 1 - SS (本地工人) 行移至 S'S' (本地工 入目移民)