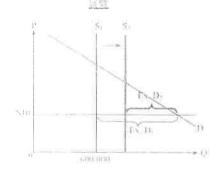

# 在圖中顯示:

| - 垂直供應曲線在 600 000 | (1 |
|-------------------|----|
|-------------------|----|

僧格訂存\$10、即均衡水平ン下 (1)

- 超額需求/短缺 (1)

(a)(ii) 方法一:操商票價

在圖中顯示: (1)

- 價格上升

- 短額減少 (1)

方法二:強行更多門票三延長展覽期 (1)

在圖中顯示: (1)

- 供應曲線向石移

- 短制減少 (1)