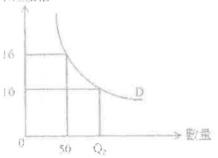

# 58. 2008.MC.O11

下表顯示食米的供需表:

| 單位價格(S) | 需求量(單位) | 1  |
|---------|---------|----|
| 5       | £ ()    | 25 |
| 4       | 12      | 20 |
| 3       | 15      | 15 |
| 2       | 26      | 10 |
| 1       | 27      | 5  |

若食米的管制價格由每單位\$2提高至每單位\$4 賣家的總銷售收益會從\_\_\_\_\_增加至

- Λ. \$20 \$45
- B. \$20.....\$48
- C. \$40 .... \$48
- D. \$45 .... \$48