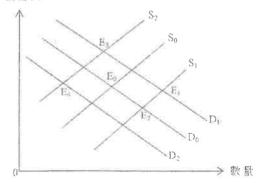

1. 1991.MC.012

上圖顯示蘋果的市場情況。EO 是原來均衡點。如果人口增加和蘋果豐收,新的均衡點會是

A. E. .

B. F.

C. E<sub>2</sub> °

D. E.

# 2. 1998.MC.08

下圖顯示香煙的供應曲線和需求曲線。原來的均衡點是 E。

設政府提高家庭入息稅和香煙銷售稅·新的均衡 點是

A.A. Sh

B.B 點。

C.C 點。

D.D 點