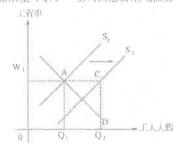

# 2 1994 () 9(b)

工管禁

美國市航淮口目 木直是代替品,於是何攀挂通直 的需求有所增加。此舉會引致美國汽車製造工人 的(引甲) 需求增加。需求曲線由D<sub>1</sub>移至D<sub>2</sub>。 假設其他因素不變,均很工資會由WL上升至W2, 爬用人贩由LI增加至L。