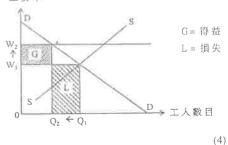

# 13. Sample Paper.Q11(a)

W。低於均衡工資 WE

無效,這是因為

(a)(i)

引人有效的最低工資會增加該行業的工資率,但受僱工人的數目會減少。

# 圖中顯示W↑和O1

工資率

(a)(ii)

視需求彈性而定,該行業受僱工人的總收入可以 增加或減少。

若需求的彈性強: 工資率上升的百分比 < 受僱 工人數目下跌的百分比,該行業工人的總收入會 減少。

若需求的彈性弱:工資率上升的百分比 > 受僱工人數目下跌的百分比,該行業工人的總收入會增加。

圖中正確顯示G和L的位置(面積大小無拘)。

(7)