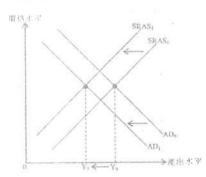

(ii) 根據你在(b)(i)的答案,你認為在銷售稅稅率增加後,中央銀行應該透過貨幣政策去穩定物價水平嗎?試加解釋。 (4 分)

6. PP.O13

圖四顯示某經濟的總供應和總需求曲線。

經濟 TOB 總點尼步總供應 - 短客及結構性題目 (DSE Sample Paper - 2016)

假設 E。 界起初的均衡點。

(a) 為什麼短期總供應曲線是向右上斜的?

(3 57)

- (b) 假設該經濟遭受資產泡沫爆破所累,資產價格大幅下跌。以圖四輔助,解釋該經濟的短期均衡產 出和物價水平會如何改變。 (6 分)
- (c) 以圖四輔助,解釋市場力量會如何幫助產出水平回復至 Yr。 (5 分)

# 文学證明:

查產價格下跌會令財富下跌,所以消費會減少。/投資者可能會失去信心,所以投資會減少。

- 總需求會減少。

- 產出和價格水平下降。

# (c) 在圖中顯示:

SRASL向右移

Y返回Y户P會下跌

# 文字說明:

- 生產要素市場的超額供應/通縮( 產出) 缺口最終會令投入價格下降。
- 投入價格下降會令短期總供應增加。
- 價格水平會下跌,直至總產出返回全民充份就業水平。

經濟 10B 總需求及總供應 - 短答及結構性顯目 - 客塞