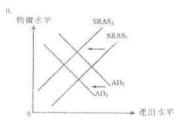

# 5. SP.MC.024

下圖顯示某經濟的總體需求(AD)曲線,短期總體供應(SRAS)曲線及長期總體供應(LRAS)曲 續 ..

1549 4 1

上圖中,E 點是原來均衡點。下列哪項在長期而言是正確的?

- (1) 若 AD<sub>1</sub> 移到 AD<sub>2</sub>, SRAS<sub>1</sub> 會移到 SRAS<sub>2</sub>。
- (2) 岩 AD<sub>1</sub> 移倒 AD<sub>2</sub>, AD<sub>2</sub> 會移動到 AD<sub>1</sub>。
- (3) 若 SRAS<sub>1</sub> 移到 SRAS<sub>2</sub>, AD<sub>1</sub> 會移動到 AD<sub>2</sub>。
- (4) 若 SRAS, 移到 SRAS, 多RAS, 會移同至 SRAS,。
- A. 只有(1)、(3)
- B. 具有(1)、(4)
- C. 只有(2)、(3)
- D. 具有(2)、(4)

# 6. SP.MC.Q26

若短期總體供應曲線向右上斜,進口意欲增加會導致實質國民收入 和物儞水平

A. 增加 .... 上升·

B. J曾加 ..... 下降

C. 減少 ...... 下降

D. 减少 ...... 上升·

經濟 10MCI 總需求及總供應、宏觀經濟政策 多項選擇題 (文溫試 樣本試卷 - 2016)