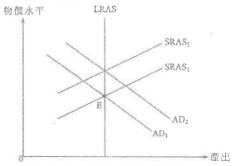

# 5. SP.MC.024

下圖顯示某經濟的總體需求(AD)曲線,短期總體供應(SRAS)曲線及長期總體供應(LRAS)曲 續 ..

1549 4 1

上圖中,E 點是原來均衡點。下列哪項在長期而言是正確的?

- (1) 若 AD<sub>1</sub> 移到 AD<sub>2</sub>, SRAS<sub>1</sub> 會移到 SRAS<sub>2</sub>。
- (2) 岩 AD<sub>1</sub> 移倒 AD<sub>2</sub>, AD<sub>2</sub> 會移動到 AD<sub>1</sub>。
- (3) 若 SRAS<sub>1</sub> 移到 SRAS<sub>2</sub>, AD<sub>1</sub> 會移動到 AD<sub>2</sub>。
- (4) 若 SRAS, 移到 SRAS, 多RAS, 會移同至 SRAS,。
- A. 只有(1)、(3)
- B. 具有(1)、(4)
- C. 只有(2)、(3)
- D. 具有(2)、(4)

# 6. SP.MC.Q26

若短期總體供應曲線向右上斜,進口意欲增加會導致實質國民收入 和物儞水平

A. 增加 .... 上升·

B. J曾加 ..... 下降

C. 減少 ...... 下降

D. 减少 ...... 上升·

經濟 10MCI 總需求及總供應、宏觀經濟政策 多項選擇題 (文溫試 樣本試卷 - 2016)