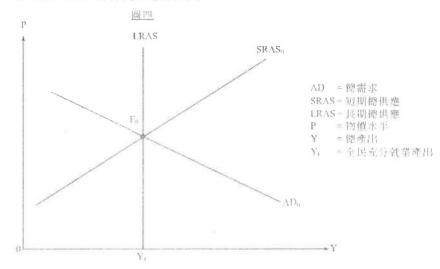

(ii) 根據你在(b)(i)的答案,你認為在銷售稅稅率增加後,中央銀行應該透過貨幣政策去穩定物價水平嗎?試加解釋。 (4 分)

6. PP.O13

圖四顯示某經濟的總供應和總需求曲線。

經濟 TOB 總點尼步總供應 - 短客及結構性題目 (DSE Sample Paper - 2016)

假設 E。 界起初的均衡點。

(a) 為什麼短期總供應曲線是向右上斜的?

(3 57)

- (b) 假設該經濟遭受資產泡沫爆破所累,資產價格大幅下跌。以圖四輔助,解釋該經濟的短期均衡產 出和物價水平會如何改變。 (6 分)
- (c) 以圖四輔助,解釋市場力量會如何幫助產出水平回復至 Yr。 (5 分)

# (c) 在圖中顯示:

SRASL向右移

Y返回Y户P會下跌

# 文字說明:

- 生產要素市場的超額供應/通縮( 產出) 缺口最終會令投入價格下降。
- 投入價格下降會令短期總供應增加。
- 價格水平會下跌,直至總產出返回全民充份就業水平。

經濟 10B 總需求及總供應 - 短答及結構性顯目 - 客塞