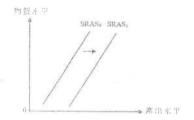

# 5. SP.MC.024

下圖顯示某經濟的總體需求(AD)曲線,短期總體供應(SRAS)曲線及長期總體供應(LRAS)曲 續 ..

1549 4 1

上圖中,E 點是原來均衡點。下列哪項在長期而言是正確的?

- (1) 若 AD<sub>1</sub> 移到 AD<sub>2</sub>, SRAS<sub>1</sub> 會移到 SRAS<sub>2</sub>。
- (2) 岩 AD<sub>1</sub> 移倒 AD<sub>2</sub>, AD<sub>2</sub> 會移動到 AD<sub>1</sub>。
- (3) 若 SRAS<sub>1</sub> 移到 SRAS<sub>2</sub>, AD<sub>1</sub> 會移動到 AD<sub>2</sub>。
- (4) 若 SRAS, 移到 SRAS, 多RAS, 會移同至 SRAS,。
- A. 只有(1)、(3)
- B. 具有(1)、(4)
- C. 只有(2)、(3)
- D. 具有(2)、(4)