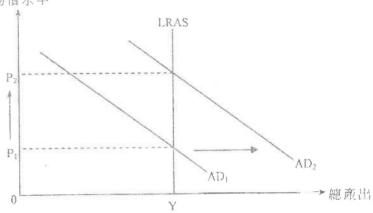

### 4. 2010.O7(a)(b)

參閱以下的經濟周期。

# 實質本地生產總值增長率

- (a) A 點處於經濟周期中的 期。 (1 分)
- (b) 除了實質本地生產總值增長率的變動外,寫出其中兩個在這時期出現的一般經濟現 (2 分) 象。