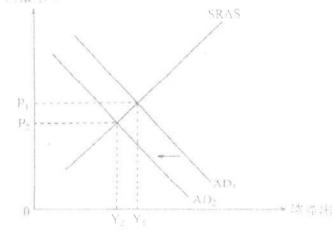

# 11. 2015.Q12(b),(c)

# 文字解說:

出口下降, (1)

導致總据求下降, (1)

總產出下降回到 Yc水平。

# 在圖中顯示:

- AD 曲線向左移

原初短期均衡總產出的正確位置Yo (1)

新的短期均衡總產出的正確位置 Y((=Yi) (1)

香港處於通脹差距的情況。在要素市場有超額需求 (4) 會導致要素價格有上調的壓力 生產成本會隨時間上升。 SRAS 會下跌,令產出在長期回到 Yr 水平。