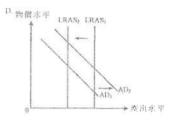

# 8. 2013.O4(b)

假設原材料的價格上升。參考由短期均衡至長期均衡的市場調節機制,並以圖一輔助,解釋上述轉變 對物價水平的長期影響。 (9 分)

# 8. 2013.O4(b)

文字解釋: (5

原付日價格上升。今生產要素儲格上升。因此 SRAS 會下獎。但短期,物價未平上升而產出會下降。所引起的勞工用場的超額供應。通過,或出,產即會今投入的價格有下調壓力。在長期,上資會的下週幣。而 SRAS 會上升。物價未平下降至原初光至。