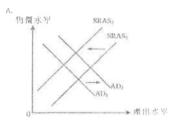

### 7. 2012.MC.O26

下圖顯示某經濟的總需求(AD)曲線,短期線供應(SRAS)曲線及長期線供應(IRAS)曲線。F 點: 是起初的均衡點。

當該國的主要貿易夥伴經濟復甦, 短期而言

\_\_,而長期而言。

- A. AD: 會移至 AD: · SRAS: 會移至 SRAS:
- B. AD<sub>1</sub> 會移至 AD<sub>2</sub>, AD<sub>2</sub> 會移回至 AD<sub>1</sub>
- C. SRAS<sub>1</sub> 會移至 SRAS<sub>2</sub>, AD<sub>1</sub> 會移至 AD<sub>2</sub>
- D. SRAS, 會移至 SRAS, · SRAS, 會移回至 SRAS,