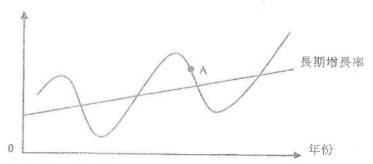

### 4. 2010.O7(a)(b)

參閱以下的經濟周期。

# 實質本地生產總值增長率

- (a) A 點處於經濟周期中的 期。 (1 分)
- (b) 除了實質本地生產總值增長率的變動外,寫出其中兩個在這時期出現的一般經濟現 (2 分) 象。