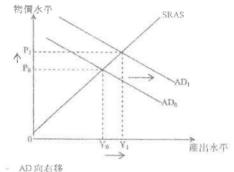

# 總需求 AD

1. SP.O7(a)

提出兩項理由解釋為何總體需求曲線是向右下傾斜的。

(6 44)

2. 2013.O4(a)

舉出一個原因,解釋為什麼總需求曲線是向下斜的。

(3 57)

# 約8倍水 AD

1. SP.O7(a)

以下任何兩項理由:

- 財富效應:物價水平下醛 > (實質)財富上升 > 治費支 出增加 = 收入上升
- 利塞效應:物價水平下降 => 實質利率減少 => 投資支出投 加一中收入上升
- 匯率效應:物價水平下降 ⇒ 出口相對較便官,進口相對較 昂貴 > 淨出口增加 > 收入上升

3億, 最高: 6