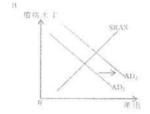

### 5. Practice Paper, O7

參考圖三的經濟周期,指出 A 點所在位置屬於經濟周期中哪一個時期。除了有關該時期實質本地生產總值增長率的描述外,舉出三項在該時期出現的一般經濟現象。 (4 分)

# 周三

實質本地生產總值增長率