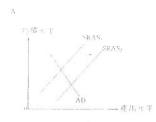

# 5. SP.MC.024

下圖顯示某經濟的總體需求(AD)曲線,短期總體供應(SRAS)曲線及長期總體供應(LRAS)曲 續 ..

1549 4 1

上圖中,E 點是原來均衡點。下列哪項在長期而言是正確的?

- (1) 若 AD<sub>1</sub> 移到 AD<sub>2</sub>, SRAS<sub>1</sub> 會移到 SRAS<sub>2</sub>。
- (2) 岩 AD<sub>1</sub> 移倒 AD<sub>2</sub>, AD<sub>2</sub> 會移動到 AD<sub>1</sub>。
- (3) 若 SRAS<sub>1</sub> 移到 SRAS<sub>2</sub>, AD<sub>1</sub> 會移動到 AD<sub>2</sub>。
- (4) 若 SRAS, 移到 SRAS, 多RAS, 會移同至 SRAS,。
- A. 只有(1)、(3)
- B. 具有(1)、(4)
- C. 只有(2)、(3)
- D. 具有(2)、(4)