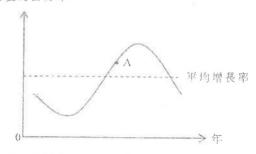

- D. 投資水平正在增加。

# 16. 2008.MC.O29

在經濟 時期、實質本地生產總值的改變百分比 \_\_\_\_\_。

- A. 衰退 .... 可能是負值
- B. 復甦 .... 等於通脹率
- C. 繁榮 ..... 會是一個常數
- D. 蕭條 ..... 會是零

# 17. 2009.MC.Q31

在某經濟中有如下的關察:

- 零售界銷售總值正在下降。
- 申請破產的個案正在增加。
- 通貨膨脹率正在下降。
- 向下修訂對經濟增長的預測。

該經濟正處於經濟周則中哪一個時期?

- A. 頂峯
- B. 衰退
- C. 谷底
- D. 復甦:

Page 4 of 7

經濟 10MC2 經濟周期 多項選擇顯 (1990-2016)

# 18. 2010.MC.O31

在某經濟裡出現下列現象:

- 零售業的收入正存增加
- 製造業的就業人口正在增加
- 股票價格正在上升
- 實質本地生產總值增長率的預期被調高

- A. 簡素
- B. 意根
- C. 容底
- D. 復胜

19. 2011.MC.O33



根據以上資料、該經濟在2009年是處於 期。

- A. 浸湿
- B. 蕭條
- C. 復姓:
- D. 繁榮

# 20. 2013.MC.Q33

事經濟出現下列現象:

- (1) 失業率正上升。
- (2) 殖脹率不再上升而是下降。
- (3) 生產商的存貨正增加。
- (4) 經濟增長的預測被調低了。

**訖經濟正處於經濟週期的** \_\_\_\_\_ 階段。

- A. 管理
- B. 低谷
- C. 復甦
- D. 高峰

經濟 10MC2 經濟期期 多項從釋題 (1990-2016)

### 21. 2014.MC.O39

下圖中,A標示經濟周期中的某一時期。

窗筒本地华產線值 轉變的百分塞



在A點,該經濟的

會一升。

- (1) 勞工就業水平
- (2) 一般物價水平
- (3) 公司的銷售額
- (4) 轉移支付
- A. 只有(1)、(2)
- B. 只有(3)、(4)
- C. 只有(1)、(2) 及 (3)
- D. (1)、(2)、(3) 及 (4)

# 10MC2 答案

| 1.  | A | 11. | A | 21. | C |
|-----|---|-----|---|-----|---|
| 2.  | D | 12. | А | 22. |   |
| 3.  | A | 13. | Λ | 23. |   |
| 4.  | D | 14. | Α | 24. |   |
| 5.  | A | 15. | D | 25. |   |
| 6.  | D | 16. | Λ | 26. |   |
| 7.  | D | 17. | В | 27. |   |
| 8.  | D | 18. | D | 28. |   |
| 9.  | D | 19. | A | 29. |   |
| 10. | C | 20. | Α | 30. |   |