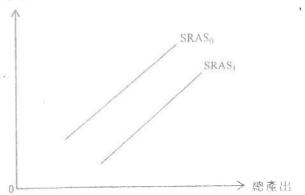

# 未有仔細分類

13. 2014.MC.O27

物價水平

參考上圖。下列哪項最有可能導致短期總供應曲線由 SRASo 移至 SRASo?

- A. 放電外籍家庭傭工的配額
- B. 减少在研究開發方面的補貼
- C. 增加利得稅率
- D. 增加大專教育的學位數量