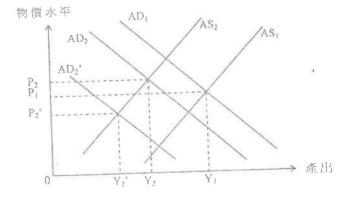

# 5. SP.MC.024

下圖顯示某經濟的總體需求(AD)曲線,短期總體供應(SRAS)曲線及長期總體供應(LRAS)曲 續 ..

1549 4 1

上圖中,E 點是原來均衡點。下列哪項在長期而言是正確的?

- (1) 若 AD<sub>1</sub> 移到 AD<sub>2</sub>, SRAS<sub>1</sub> 會移到 SRAS<sub>2</sub>。
- (2) 岩 AD<sub>1</sub> 移倒 AD<sub>2</sub>, AD<sub>2</sub> 會移動到 AD<sub>1</sub>。
- (3) 若 SRAS<sub>1</sub> 移到 SRAS<sub>2</sub>, AD<sub>1</sub> 會移動到 AD<sub>2</sub>。
- (4) 若 SRAS, 移到 SRAS, 多RAS, 會移同至 SRAS,。
- A. 只有(1)、(3)
- B. 具有(1)、(4)
- C. 只有(2)、(3)
- D. 具有(2)、(4)