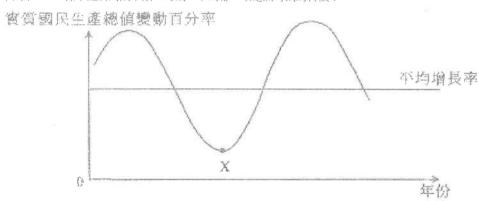

# 7. 1999.MC.O27

下圖中, X 標示經濟周期中某一時期。下列哪一項是該時期的特徵?

- A. 實質國民生產總值的增長率是零。
- B. 名義國民生產總值高於實質國民生產總值。
- C. 該經濟的投資支出是零。
- D. 高失業率。

# 15 2007 MC 031

下腦中,X標示經濟周期中某一個時期。下列哪一項是該時期的特徵?

# 實質本地生產總值變動百分率

- A. 一般物價水平正在下降。
- B. 消費支出正在下降。
- C. 國際收支帳盈餘正在增加。
- D. 投資水平正在增加。