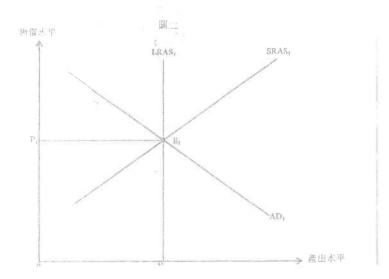

# 11. 2015.Q12(b),(c)

研究顯示內地旅客的「個人遊」計劃為香港帶來經濟利益。不過,越來越多的香港居民要求政府減少透過該計劃到港的內地旅客人數。

一位經濟學家運用總供需模式分析香港現況。在他的分析中,圖二的 B 點是香港經濟原初的短期均衡 期。

(b) 他亦指即使沒有政府幫助,市場力量也可以令經濟回復至長期均衡。毋須運用圖表,解釋市場力量在長期如何可以令產出水平減低至 Yr。 (4 分)

# 在圖中顯示:

- AD 曲線向左移

原初短期均衡總產出的正確位置Yo (1)

新的短期均衡總產出的正確位置 Y((=Yi) (1)

香港處於通脹差距的情況。在要素市場有超額需求 (4) 會導致要素價格有上調的壓力 生產成本會隨時間上升。 SRAS 會下跌,令產出在長期回到 Yr 水平。