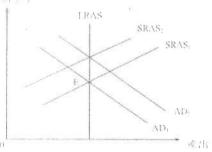

# 5. SP.MC.024

下圖顯示某經濟的總體需求(AD)曲線,短期總體供應(SRAS)曲線及長期總體供應(LRAS)曲 續 ..

1549 4 1

上圖中,E 點是原來均衡點。下列哪項在長期而言是正確的?

- (1) 若 AD<sub>1</sub> 移到 AD<sub>2</sub>, SRAS<sub>1</sub> 會移到 SRAS<sub>2</sub>。
- (2) 岩 AD<sub>1</sub> 移倒 AD<sub>2</sub>, AD<sub>2</sub> 會移動到 AD<sub>1</sub>。
- (3) 若 SRAS<sub>1</sub> 移到 SRAS<sub>2</sub>, AD<sub>1</sub> 會移動到 AD<sub>2</sub>。
- (4) 若 SRAS, 移到 SRAS, 多RAS, 會移同至 SRAS,。
- A. 只有(1)、(3)
- B. 具有(1)、(4)
- C. 只有(2)、(3)
- D. 具有(2)、(4)