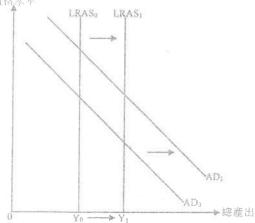

### 7. 2012.O10(c)

財政司司長在 2011 年年公佈「\$6000 計劃」,向每位十八歲或以上的香港永久居民派發\$6000。 [2] 原輔助、解釋長期而言診「\$6000 計劃」會如何影響香港的物價和產出水平。 (8 分)