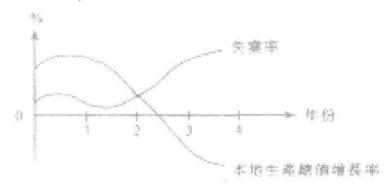

。

經濟 10MC2 經濟周期 多項碟膠題 (1990-2016)

### 5. 1997.MC.O30

某經濟系的失業率下降,物價止跌回升,投資支出擴展。它處於經濟循環中哪一個時期?

- A. 復甦:
- B. 高峰
- C. 寝混
- D. 谷底

# 6. 1998.MC.Q27

下列哪一項顯示某經濟體系已開始從蕭條中復甦?

- A. 物價水平正在下跌。
- B. 政府财和政亦学正行增加中。
- C. 對外收支赤字正在減少。
- D. 就業比率正在上升。

# 7. 1999.MC.O27

下圖中, X 標示經濟周期中某一時期。下列哪一項是該時期的特徵?



- A. 實質國民生產總值的增長率是零。
- B. 名義國民生產總值高於實質國民生產總值。
- C. 該經濟的投資支出是零。
- D. 高失業率。

### 8, 1999.MC.Q28

根據政府所言,香港在 1998 年經歷經濟衰退,因為連續三個季度的

- A. 失業率上升。
- B. 平均工資下降。
- C. 一般物價水平下降。
- D. 實質本地生產總值有負增長。

經濟 10MC2 經濟周期 多項選擇調 (1990-2016)

# 9. 2000.MC.O37

下面的現象是在某經濟裏觀察到的:

- (1) 工業生產量在上升軌專
- (2) 進口及出口增加
- (3) 寥售收益出現增長
- (4) 經濟增長預測向上修訂

該經濟是處於經濟週期中的哪一個時期?

- A. T質峰
- B. 衰退
- C. 谷底
- D. 復甦

# 10. 2001.MC.Q38

若香港正處於經濟週期中的復甦期,

- A. 政府支出會增加。
- B. 税收佔政府總收入的比例會減少。
- C. 政府的直接稅稅收會增加。
- D. 政府的財政預算會出現盈餘。

# 11. 2002.MC.O28



上列資料顯示該經濟第 3 年處於 時期。

- A. 衰退
- B. 蕭條
- C. 復甦
- D. 繁榮

徑濟 10MC2 經濟周則 多項選擇題 (1990-2016)

- 12. 2004.MC.Q32
- 當一經濟處於復甦時期,
- (1) 零售收益會增加。
- (2) 政府會有財政盈餘。
- (3) 失業率會下跌。
- (4) 國際政支辦字會減少。
- A. 具括(1)、(3)
- B. 1477(1) · (4)
- C. 只有(2)、(3)
- D. 只有(2)、(4)

# 13. 2005.MC.Q31

星經濟的失業率下降,物價止跌回升,投資支出增加。這經濟正處於經濟周期中哪一個時期?

- A. 復蘇
- B. 高峰
- C. 寝退
- D. 谷底

# 14. 2006.MC'.Q27



根據上圖資料、該經濟在2004年是處於 時期。

- A. 復蘇
- B. 繁榮
- C. 良狠
- D. 辦條

經濟 10MC2 經濟周期 多項選擇版 (1990-2016)

# 15 2007 MC 031

下腦中,X標示經濟周期中某一個時期。下列哪一項是該時期的特徵?

# 實質本地生產總值變動百分率



- A. 一般物價水平正在下降。
- B. 消費支出正在下降。
- C. 國際收支帳盈餘正在增加。
- D. 投資水平正在增加。

# 16. 2008.MC.O29

在經濟 時期、實質本地生產總值的改變百分比 \_\_\_\_\_。

- A. 衰退 .... 可能是負值
- B. 復甦 .... 等於通脹率
- C. 繁榮 ..... 會是一個常數
- D. 蕭條 ..... 會是零

# 17. 2009.MC.Q31

在某經濟中有如下的關察:

- 零售界銷售總值正在下降。
- 申請破產的個案正在增加。
- 通貨膨脹率正在下降。