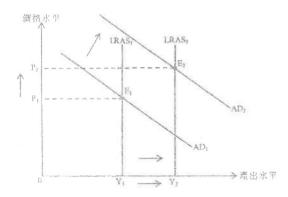

### 7. 2012.O10(c)

財政司司長在 2011 年年公佈「\$6000 計劃」,向每位十八歲或以上的香港永久居民派發\$6000。 [2] 原輔助、解釋長期而言診「\$6000 計劃」會如何影響香港的物價和產出水平。 (8 分)

(1)

(1)

(1)

(1)

(1)

- 可用收入上升。 (1) - 消費支出上升。 (1)

- 總需求上升。 (1)

- 物價水平上升。 (1)

- 長期而音總產出維持不變。 (1)

# 在圖中顯示:

- 總需求 (AD) 向外移 (I)

- 垂直的長期總供應曲線 ( LRAS ) (1)

- P上升,Y維持不變 (1)