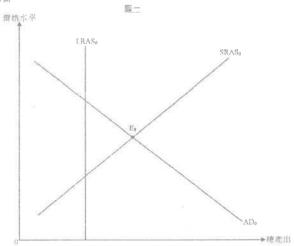

### 5. Practice Paper, O7

參考圖三的經濟周期,指出 A 點所在位置屬於經濟周期中哪一個時期。除了有關該時期實質本地生產總值增長率的描述外,舉出三項在該時期出現的一般經濟現象。 (4 分)

# 周三

實質本地生產總值增長率