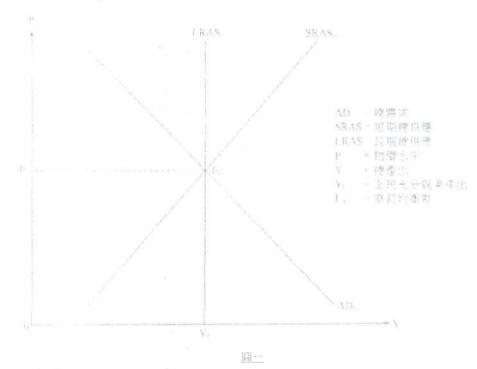

# 11. 2015.Q12(b),(c)

研究顯示內地旅客的「個人遊」計劃為香港帶來經濟利益。不過,越來越多的香港居民要求政府減少透過該計劃到港的內地旅客人數。

一位經濟學家運用總供需模式分析香港現況。在他的分析中,圖二的 B 點是香港經濟原初的短期均衡 期。

(b) 他亦指即使沒有政府幫助,市場力量也可以令經濟回復至長期均衡。毋須運用圖表,解釋市場力量在長期如何可以令產出水平減低至 Yr。 (4 分)

# 文字解說:

出口下降, (1)

導致總据求下降, (1)

總產出下降回到 Yc水平。

# 在圖中顯示:

- AD 曲線向左移

原初短期均衡總產出的正確位置Yo (1)

新的短期均衡總產出的正確位置 Y((=Yi) (1)

香港處於通脹差距的情況。在要素市場有超額需求 (4) 會導致要素價格有上調的壓力 生產成本會隨時間上升。 SRAS 會下跌,令產出在長期回到 Yr 水平。