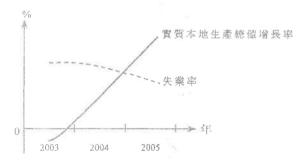

### 2, 2000, 06

|             | 實質本地生產總值<br>(按年變動百分比) | 失業率(%) | 綜合消費物價指數 |  |
|-------------|-----------------------|--------|----------|--|
| 1998 年第 2 季 | -5.1                  | 4.4    | 119.2    |  |
| 1998年第3季    | -6.8                  | 5.0    | 118.6    |  |
| 1998 任第 4 李 | -5.7                  | 5.7    | 116.1    |  |
| 1999年第1季    | -3.4                  | 6.2    | 115.6    |  |

- (a) 指出香港在上述期間是處於經濟周期中的那一個時期。上表資料顯示該時期的三個 (4 分) 經濟現象,寫出該三個經濟現象。
- (b) 在此期間,某些工人的薪酬遭凍結,解釋在此時期他們的實質收入會怎樣改變。 (3 分)