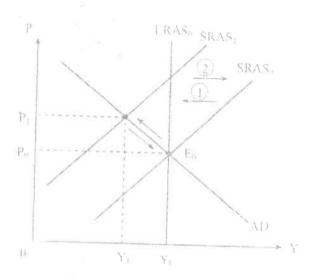

(ii) 根據你在(b)(i)的答案,你認為在銷售稅稅率增加後,中央銀行應該透過貨幣政策去穩定物價水平嗎?試加解釋。 (4 分)

6. PP.O13

圖四顯示某經濟的總供應和總需求曲線。

經濟 TOB 總點尼步總供應 - 短客及結構性題目 (DSE Sample Paper - 2016)

假設 E。 界起初的均衡點。

(a) 為什麼短期總供應曲線是向右上斜的?

(3 57)

- (b) 假設該經濟遭受資產泡沫爆破所累,資產價格大幅下跌。以圖四輔助,解釋該經濟的短期均衡產 出和物價水平會如何改變。 (6 分)
- (c) 以圖四輔助,解釋市場力量會如何幫助產出水平回復至 Yr。 (5 分)

# (c) 在圖中顯示:

SRASL向右移

Y返回Y户P會下跌

# 文字說明:

- 生產要素市場的超額供應/通縮( 產出) 缺口最終會令投入價格下降。
- 投入價格下降會令短期總供應增加。
- 價格水平會下跌,直至總產出返回全民充份就業水平。

經濟 10B 總需求及總供應 - 短答及結構性顯目 - 客塞