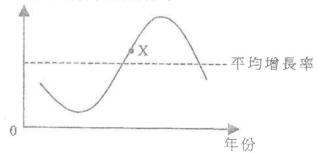

# 7. 1999.MC.O27

下圖中, X 標示經濟周期中某一時期。下列哪一項是該時期的特徵?

- A. 實質國民生產總值的增長率是零。
- B. 名義國民生產總值高於實質國民生產總值。
- C. 該經濟的投資支出是零。
- D. 高失業率。

### 8, 1999.MC.Q28

根據政府所言,香港在 1998 年經歷經濟衰退,因為連續三個季度的

- A. 失業率上升。
- B. 平均工資下降。
- C. 一般物價水平下降。
- D. 實質本地生產總值有負增長。

經濟 10MC2 經濟周期 多項選擇調 (1990-2016)