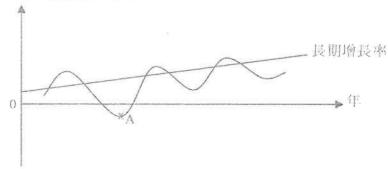

### 5. Practice Paper, O7

參考圖三的經濟周期,指出 A 點所在位置屬於經濟周期中哪一個時期。除了有關該時期實質本地生產總值增長率的描述外,舉出三項在該時期出現的一般經濟現象。 (4 分)

# 周三

實質本地生產總值增長率