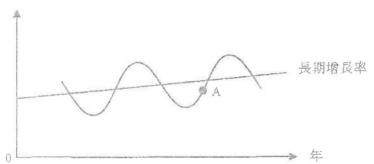

### 3. 2008. O5

參考下圖的經濟周期。指出 A 點所在位置屬於經濟周期中哪一個時期。除了有關該時期實質本地生產總值增長率的描述外,舉出 兩項 在該時期出現的一般經濟現象。 (3 分)

# 質質本地生產總值增長率

經濟科 10A 經濟週期 問答題 (1995-2016)