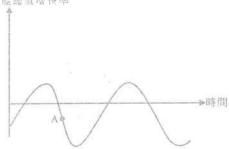

| 5.7    | 116.1    |  |
| 1999年第1季    | -3.4                  | 6.2    | 115.6    |  |

- (a) 指出香港在上述期間是處於經濟周期中的那一個時期。上表資料顯示該時期的三個 (4 分) 經濟現象,寫出該三個經濟現象。
- (b) 在此期間,某些工人的薪酬遭凍結,解釋在此時期他們的實質收入會怎樣改變。 (3 分)

### 3. 2008. O5

參考下圖的經濟周期。指出 A 點所在位置屬於經濟周期中哪一個時期。除了有關該時期實質本地生產總值增長率的描述外,舉出 兩項 在該時期出現的一般經濟現象。 (3 分)

# 質質本地生產總值增長率



經濟科 10A 經濟週期 問答題 (1995-2016)

### 4. 2010.O7(a)(b)

參閱以下的經濟周期。

# 實質本地生產總值增長率



- (a) A 點處於經濟周期中的 期。 (1 分)
- (b) 除了實質本地生產總值增長率的變動外,寫出其中兩個在這時期出現的一般經濟現 (2 分) 象。

### 5. Practice Paper, O7

參考圖三的經濟周期,指出 A 點所在位置屬於經濟周期中哪一個時期。除了有關該時期實質本地生產總值增長率的描述外,舉出三項在該時期出現的一般經濟現象。 (4 分)

# 周三

實質本地生產總值增長率



# 6. 2012.Q6(b)

經濟衰退其中一個現象是失業增加。除了失業增加外,舉出在經濟衰退時會出現的兩個經濟現象。

(2分)

# 7. 2016.Q6(c)

(c) 假設某國正處於復甦期。除了失業率下降,舉出兩項在復甦期的一般經濟現象。 (2 分)

82020 03

以下是英國的本地生產總值(GDP)資料。

警督本地生產總值增長率



指出A點所在位置屬於經濟問期的哪個時期。

(1分)

除了失業率上升外,列出在A點會出現的兩個一般經濟現象。

(2分)

舉出先業對社會造成的**隨種損失。** 

(2分)

經濟科 IOA 經濟周期 間答題 - 答案

1. 1995.07 經濟活動高峰即/經濟繁榮時期 - 高就業率/低失業率/充分就業或接近充分就業 - 高投資水平 - 高生產水平 - 高國民收入水平 - 高消費水平 工資率↑ - 物價↑ - 利率↑ - 午何一個相關點 (只批閱 首 三 項。) 1@、最高:3 2. 2000.06 (a) 經濟衰退。 - 本地生產總值為增長 / 本地生產總值或產出減少 - 失業率上升 - 生活成本下降 (只批閱 首 三 項。) (b) 金錢收入不變時,實質收入愈因物價水平下降而增加。 3. 2008. Q5 復甦期。

- 就業增加。

- 總需求增加 / 私人消費支出增加 / 投資增加。

- 一般物價水平上升。

「只批閱 首兩 項・」

4. 2010.Q7(a)(b)

(a) 衰退

(b) - 失業率上升

- 總需求下降 / 私人消費支出下降 / 投資下降

- 通服率下降

- 任何其他相關點

[只批閱 首陌 項。]

1@,

最高:2

1@. 最高: 2

經濟科 10A 經濟湖町 間宮勘 - 客塞

### 5. Practice Paper, Q7

蕭條(谷底)

(1)

理单:

- 就業處於低水平/失業處於高水平。
- 矛脹處於低水平/可能出現涌縮。
- 總需求處於低水平。
- 鶯簡信心處於低水平。

以批剧 首三 项

1@,最高:3

160, 最高: 2

### 6. 2012.O6(b)

- 官質本地生產增長下降,甚至負值
- 適賬下除或處於低水平,甚至出現通縮
- 商業信心、投資和消費水平下降
- 任何其他相關