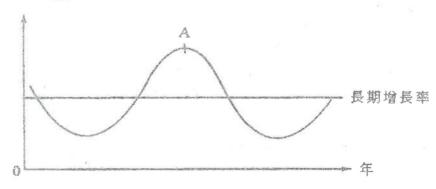

### 1. 1995.07

參閱下圖。指出圖中 A 點所在屬經濟周期中哪一時期,並寫出該時期三種普遍的經濟現象。 (4 分)

# 實質國民生產總值增長率



### 2, 2000, 06

|             | 實質本地生產總值<br>(按年變動百分比) | 失業率(%) | 綜合消費物價指數 |  |
|-------------|-----------------------|--------|----------|--|
| 1998 年第 2 季 | -5.1                  | 4.4    | 119.2    |  |
| 1998年第3季    | -6.8                  | 5.0    | 118.6    |  |
| 1998 任第 4 李 | -5.7                  | 5.7    | 116.1    |  |
| 1999年第1季    | -3.4                  | 6.2    | 115.6    |  |

- (a) 指出香港在上述期間是處於經濟周期中的那一個時期。上表資料顯示該時期的三個 (4 分) 經濟現象,寫出該三個經濟現象。
- (b) 在此期間,某些工人的薪酬遭凍結,解釋在此時期他們的實質收入會怎樣改變。 (3 分)

### 3. 2008. O5

參考下圖的經濟周期。指出 A 點所在位置屬於經濟周期中哪一個時期。除了有關該時期實質本地生產總值增長率的描述外,舉出 兩項 在該時期出現的一般經濟現象。 (3 分)

# 質質本地生產總值增長率



經濟科 10A 經濟週期 問答題 (1995-2016)

### 4. 2010.O7(a)(b)

參閱以下的經濟周期。

# 實質本地生產總值增長率



- (a) A 點處於經濟周期中的 期。 (1 分)
- (b) 除了實質本地生產總值增長率的變動外,寫出其中兩個在這時期出現的一般經濟現 (2 分) 象。

### 5. Pr