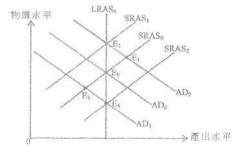

# 11. 2015.Q12(b),(c)

研究顯示內地旅客的「個人遊」計劃為香港帶來經濟利益。不過,越來越多的香港居民要求政府減少透過該計劃到港的內地旅客人數。

一位經濟學家運用總供需模式分析香港現況。在他的分析中,圖二的 B 點是香港經濟原初的短期均衡 期。

(b) 他亦指即使沒有政府幫助,市場力量也可以令經濟回復至長期均衡。毋須運用圖表,解釋市場力量在長期如何可以令產出水平減低至 Yr。 (4 分)

# 文字解說:

出口下降, (1)

導致總据求下降, (1)

總產出下降回到 Yc水平。

# 在圖中顯示:

- AD 曲線向左移

原初短期均衡總產出的正確位置Yo (1)

新的短期均衡總產出的正確位置 Y((=Yi) (1)

香港處於通脹差距的情況。在要素市場有超額需求 (4) 會導致要素價格有上調的壓力 生產成本會隨時間上升。 SRAS 會下跌,令產出在長期回到 Yr 水平。