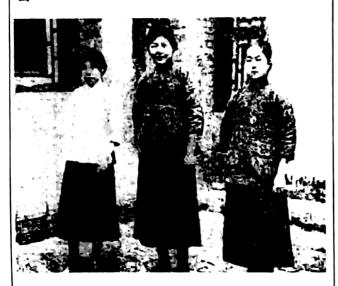

### 資料三:

圖一

1920年北京大學首批女生:王蘭、奚湞、查晚園

圖二

陳衡哲,考取清華留美學額,美國芝加哥大學碩士,1920年任中國第一位大學女教授

圖三

吳貽芳,中國第一批獲國內學士學位女大學生,1922年赴美國留學,1928年獲密西根大學生物學博士,自1928年起長期擔任金陵女子大學校長

- (a) 根據資料一,並援引史實,從下列四方面闡析晚清婦女參與革命運動的貢獻。 (15分)
  - 宣揚女權、鼓吹革命
  - 籌募經費
  - 武裝起義
  - 醫護救援
- (b) 根據資料二和資料三,並援引史實,闡述中國於1920年至1929年期間在女子教育上的進展和局限。(10分)